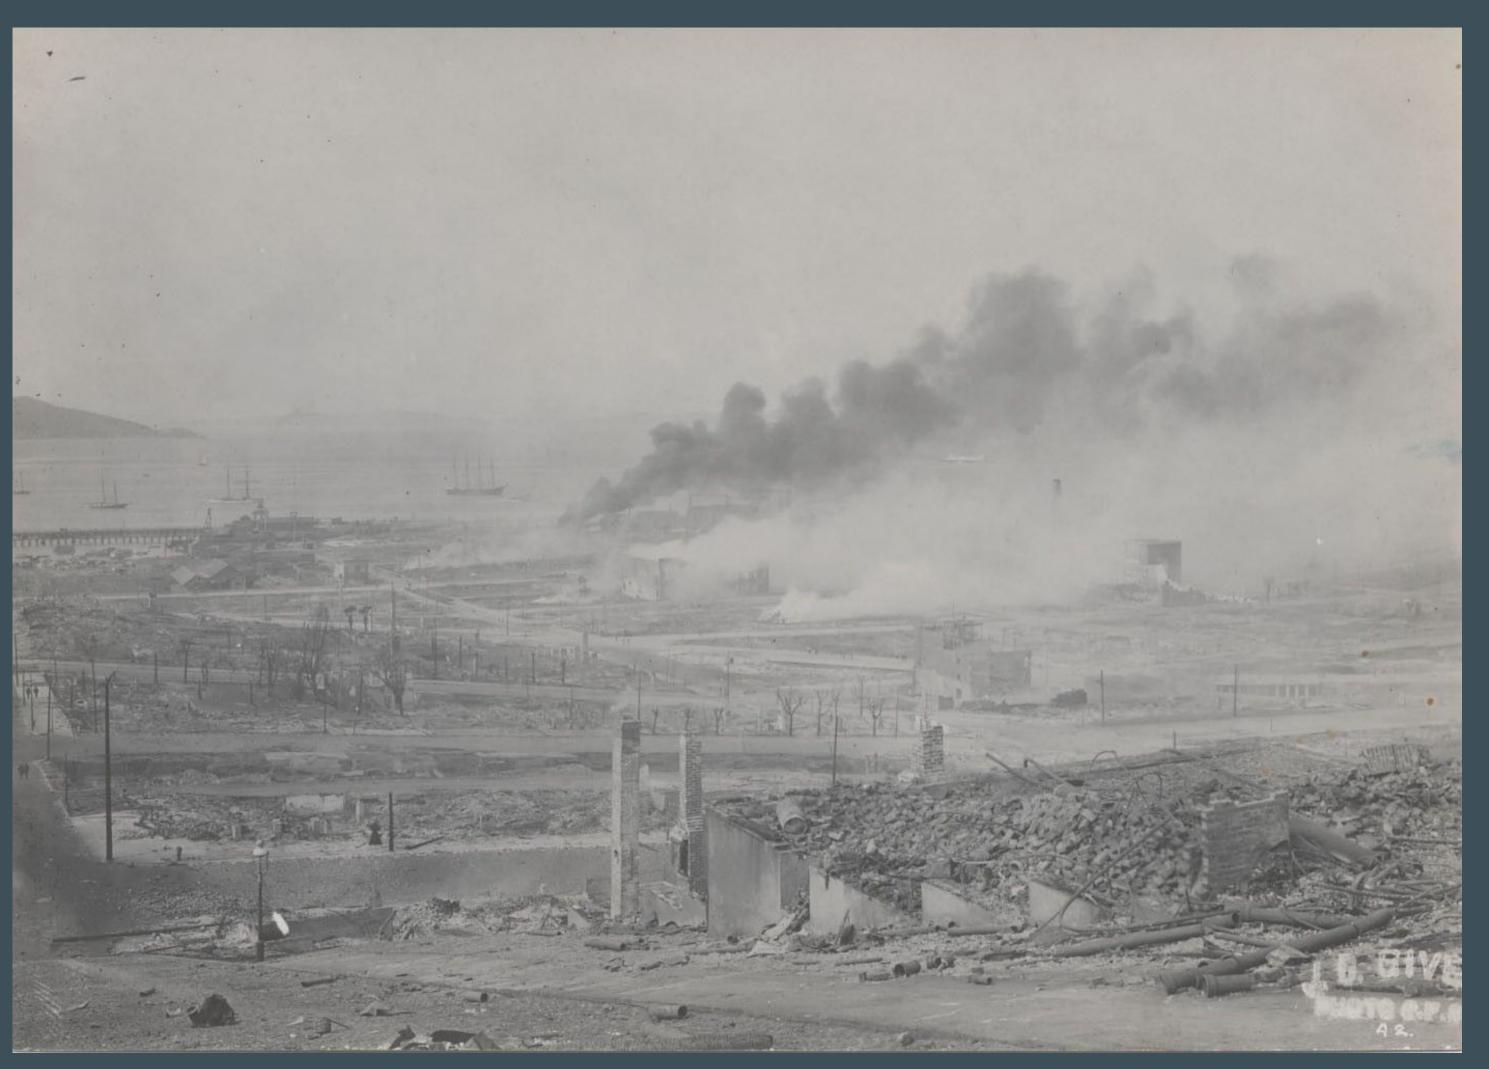

# The Last Fires Burning April 20, 1906

(Courtesy of the San Francisco History Center, San Francisco Public Library)

"Well, I must close. It will be strange if this letter is very well written as I do not feel at all like writing. The air is very hot and at night we can see the glare of the fire reflected in the northern sky."