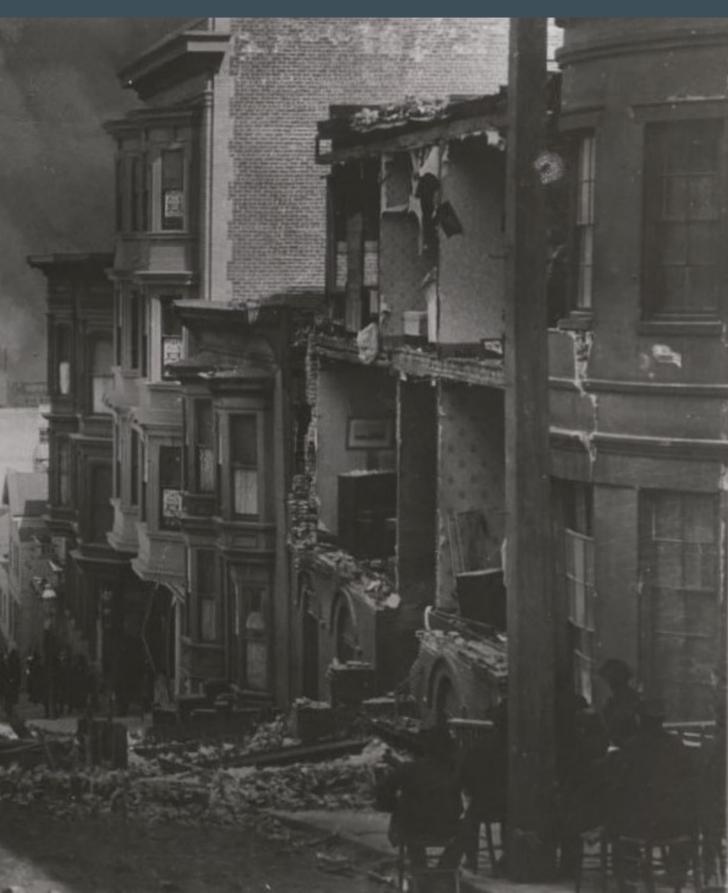

## Collapsed building on Golden Gate Avenue, near Hyde Street 1906

THE THE GILDER LEHRMAN INSTITUTE of AMERICAN HISTORY \*\*\* Collapsed building on Golden Gate Avenue, near Hyde Street, 1906 (San Francisco History Center, San Francisco Public Library)