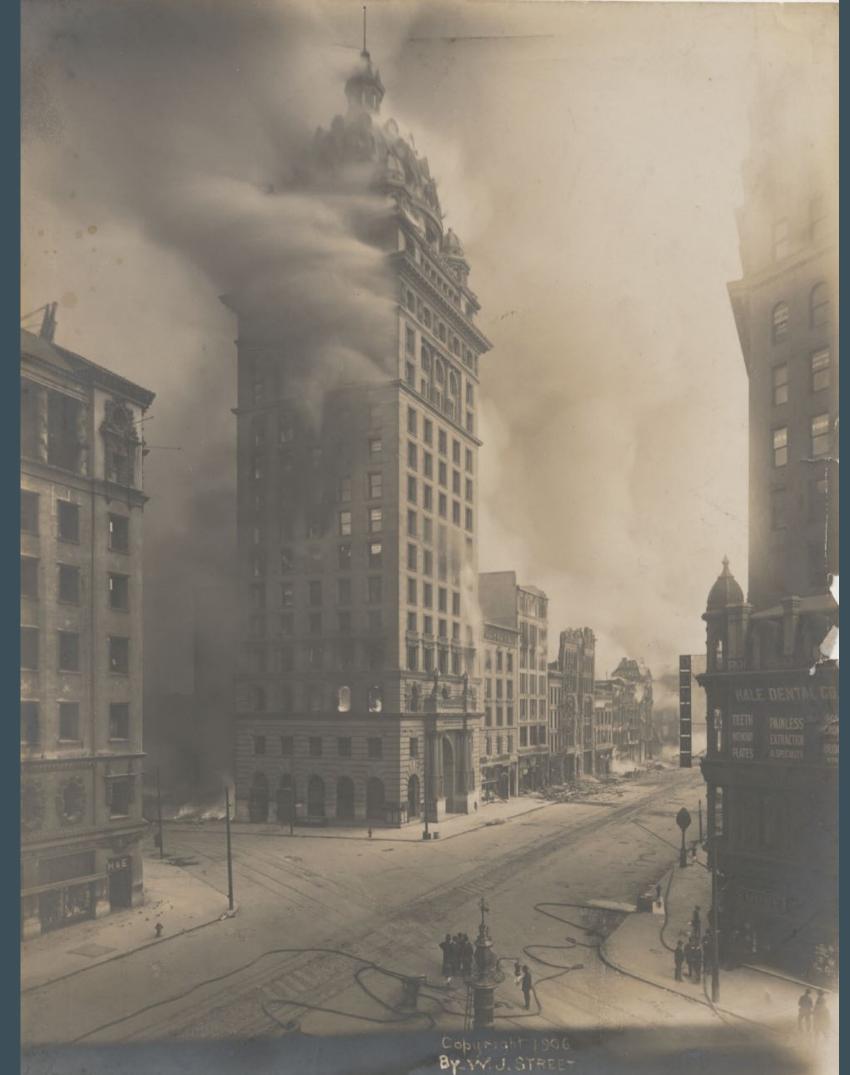

## The Call Building Burning April 18, 1906

★★★
THE
GILDER LEHRMAN
INSTITUTE
of
AMERICAN HISTORY
★★★

William J. Street, *The Call Building, Hearst Building Lotte's Fountain at 3rd and Market Street View from Kearny Street,* April 18, 1906 (San Francisco History Center, San Francisco Public Library)