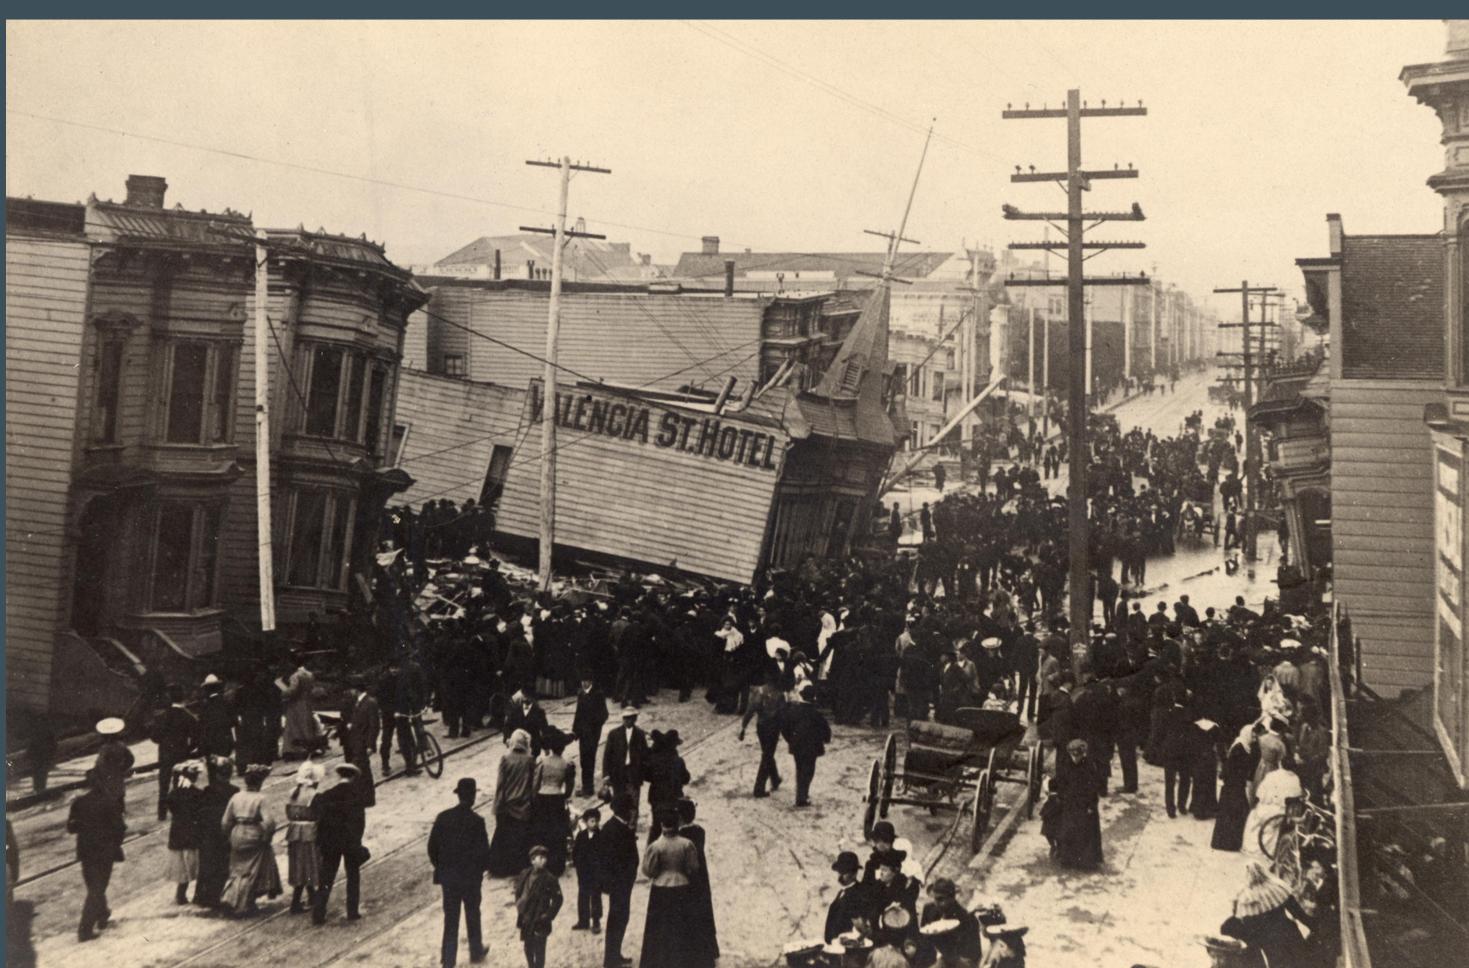

#### Sunken Valencia St. Hotel

#### 1906

\$ \$ \$

Gilder Lehrman

Institute

\* \* \*

Sunken Valencia St. Hotel after earthquake. Valencia St. between Eighteenth and Nineteenth Sts., 1906 (San Francisco History Center, San Francisco Public Library)