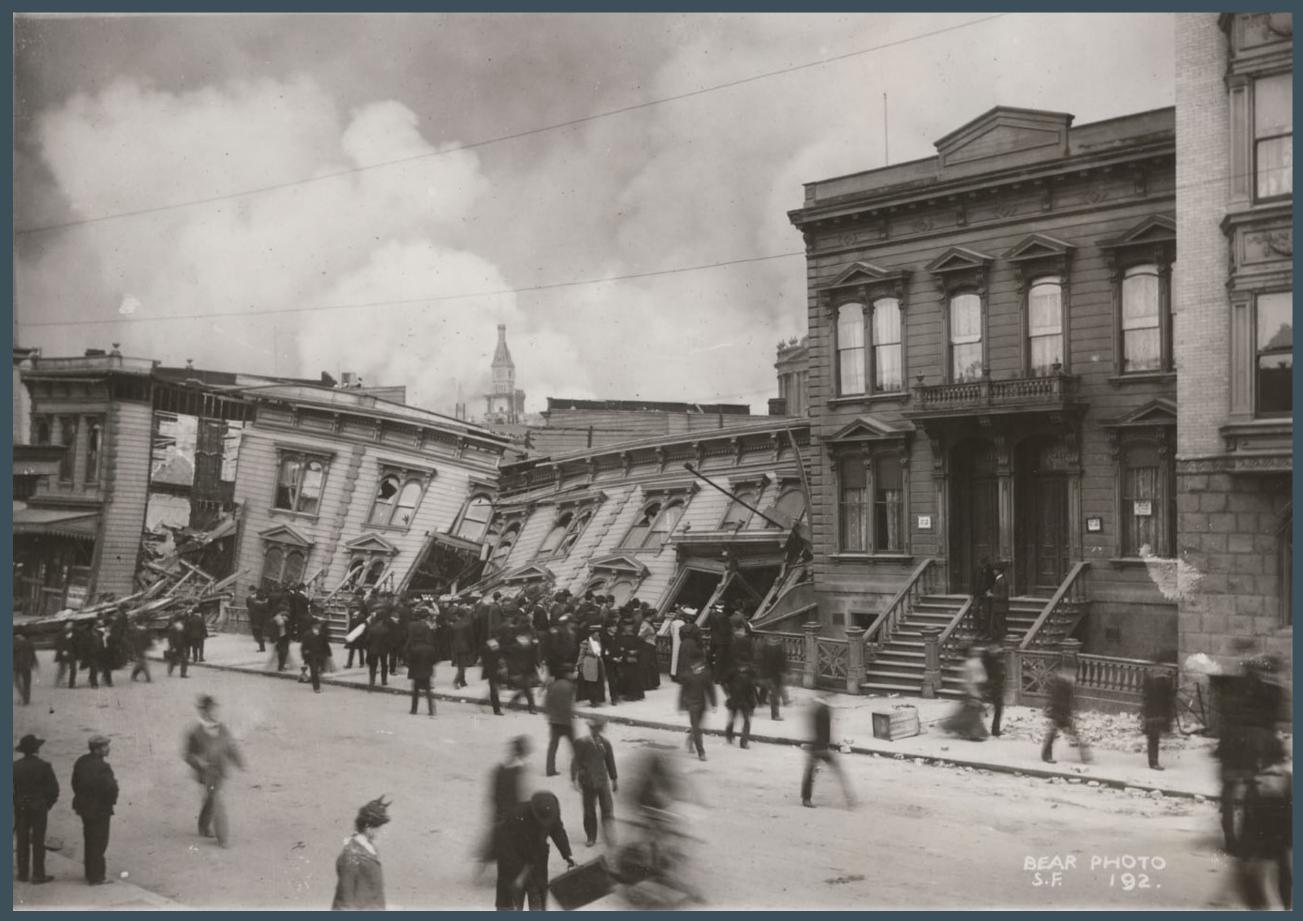

## Collapsed building on Golden Gate Avenue, near Hyde Street 1906

THE THE GILDER LEHRMAN INSTITUTE of AMERICAN HISTORY \*\*\* Collapsed building on Golden Gate Avenue, near Hyde Street, 1906 (San Francisco History Center, San Francisco Public Library)