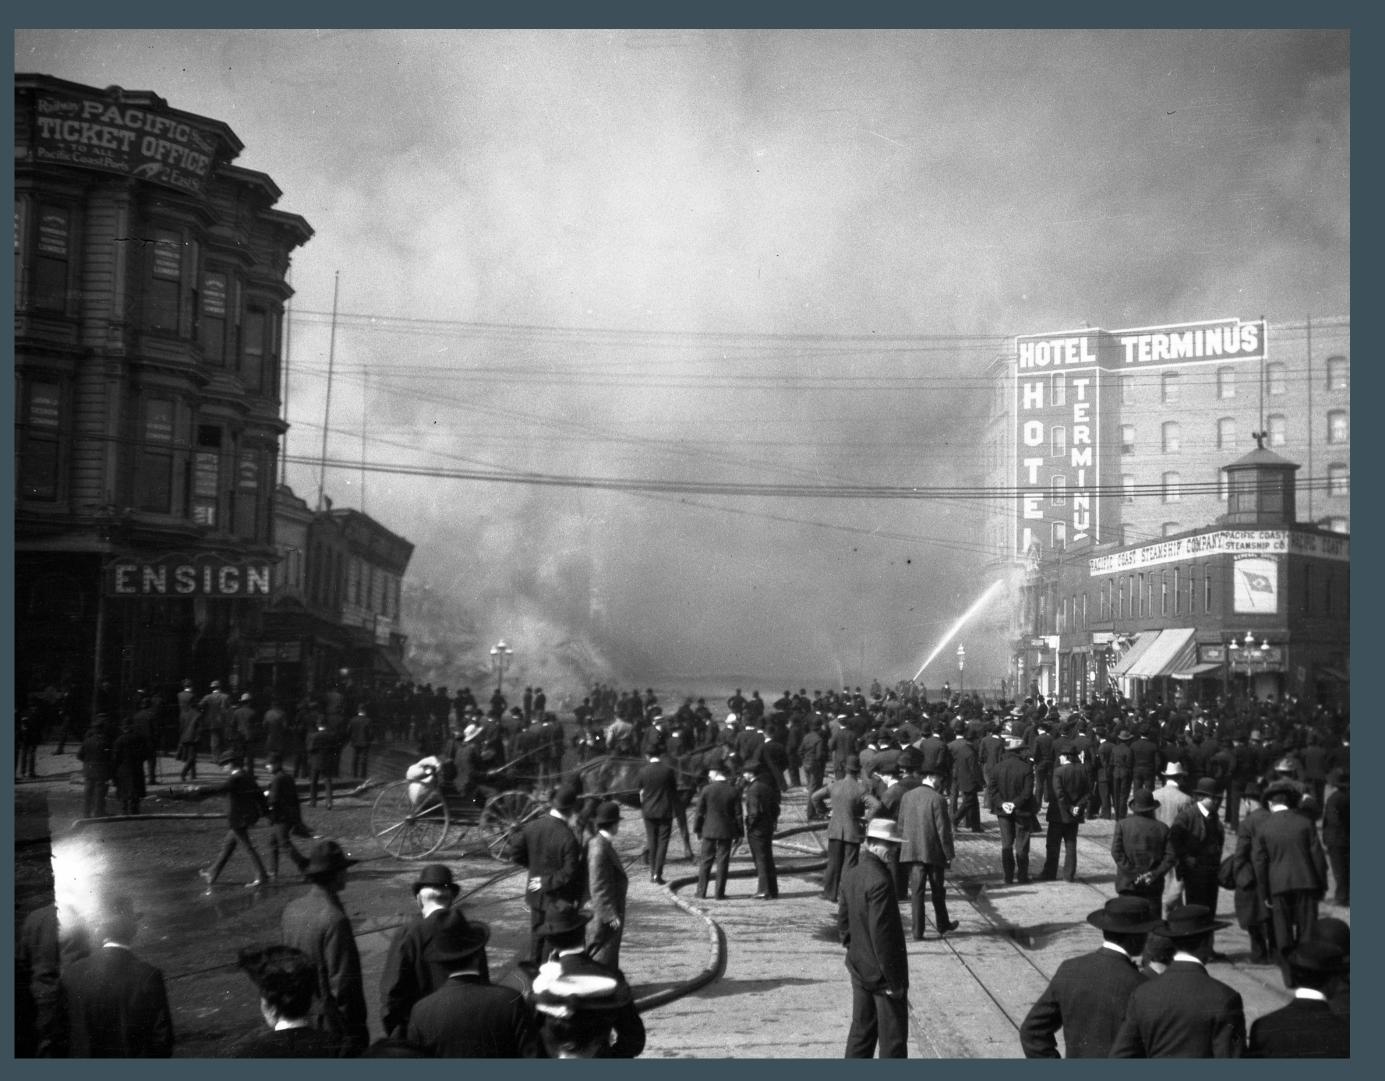

## The Call Building Burning April 18, 1906

★★★
THE
GILDER LEHRMAN
INSTITUTE
of
AMERICAN HISTORY
★★★

William J. Street, *The Call Building, Hearst Building Lotte's Fountain at 3rd and Market Street View from Kearny Street,* April 18, 1906 (San Francisco History Center, San Francisco Public Library)