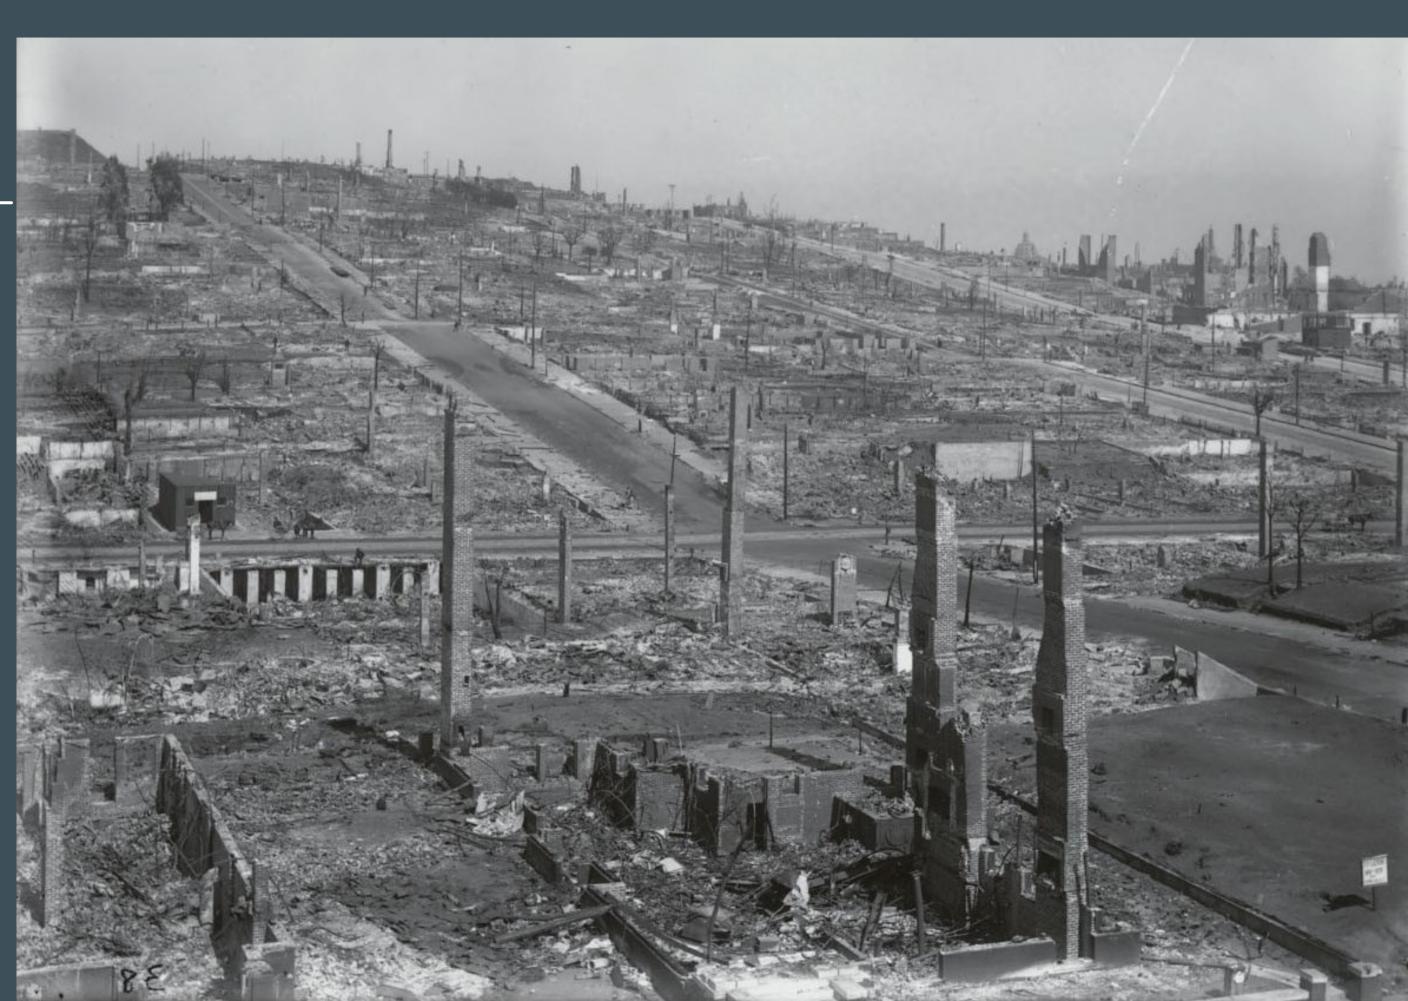

## San Francisco during the fire 1906

San Francisco during the fire, 1906 (San Francisco History Center, San Francisco Public Library)

☆ ☆ ☆

Gilder Lehrman