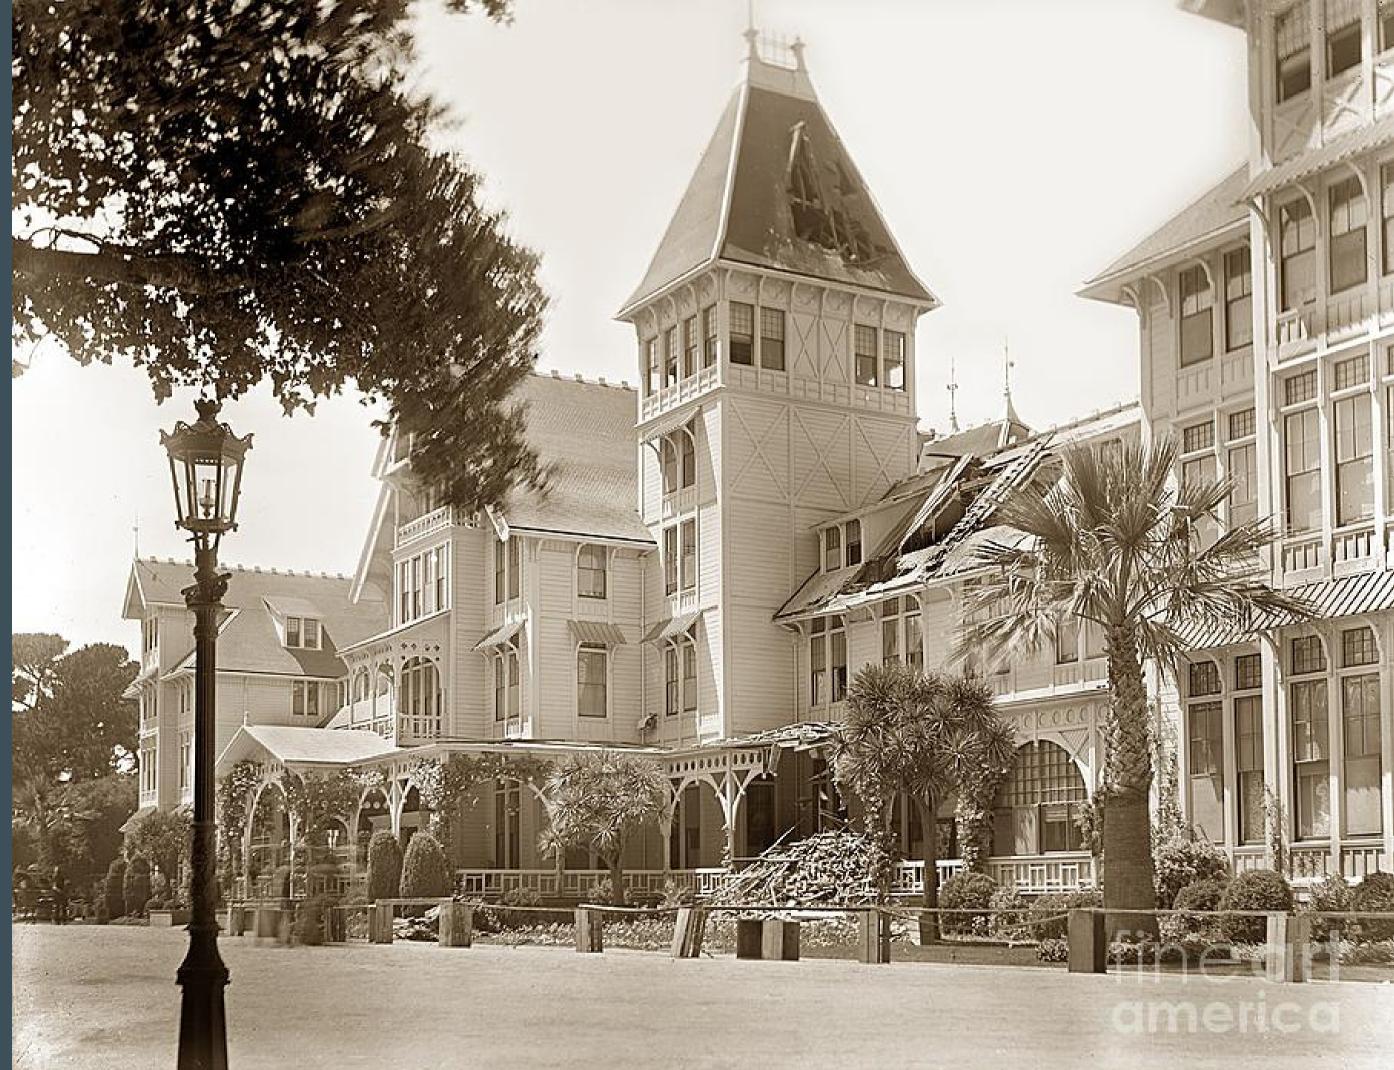

At the Hotel Del Monte it was different. This establishment had some 40 chimneys, very lage and since the introduction of steam for heating, useless but still retained, though there had been talk of removing them, to give the appearance of some baronial castle. These swayed back and forth and when the final wrench came at least one-half of them came toppling over onto the roof and fell with deafening roar to the ground, and the remaining half were so damaged that all of since been removed. Unfortunately there was one chimney towering far above the rest from the tower over the main entrance. This struck the roof and went through into one of the chambers where a bridal couple were sleeping carrying them bedstead and all into the chamber below. He was instantly killed and she has since died. No one else was hurt here.

some 40 chimneys, very lage and since the introduction of steam for heating, useless but still retained, though there had been talk of removing them, to give the appearance of some baronial castle. These swayed back and forth and when the final wrench came at least one-half of them came toppling over onto the roof and fell with deafening roar to the ground, and the remaining half were so damaged that all of since been removed. Unfortunately there was one chimney towering far above the rest from the tower over the main entrance. This struck the roof and went through into one of the chambers where a bridal couple were sleeping carrying them bedstead and all into the chamber below. He was instantly killed and she has since died. No one else was hurt here.