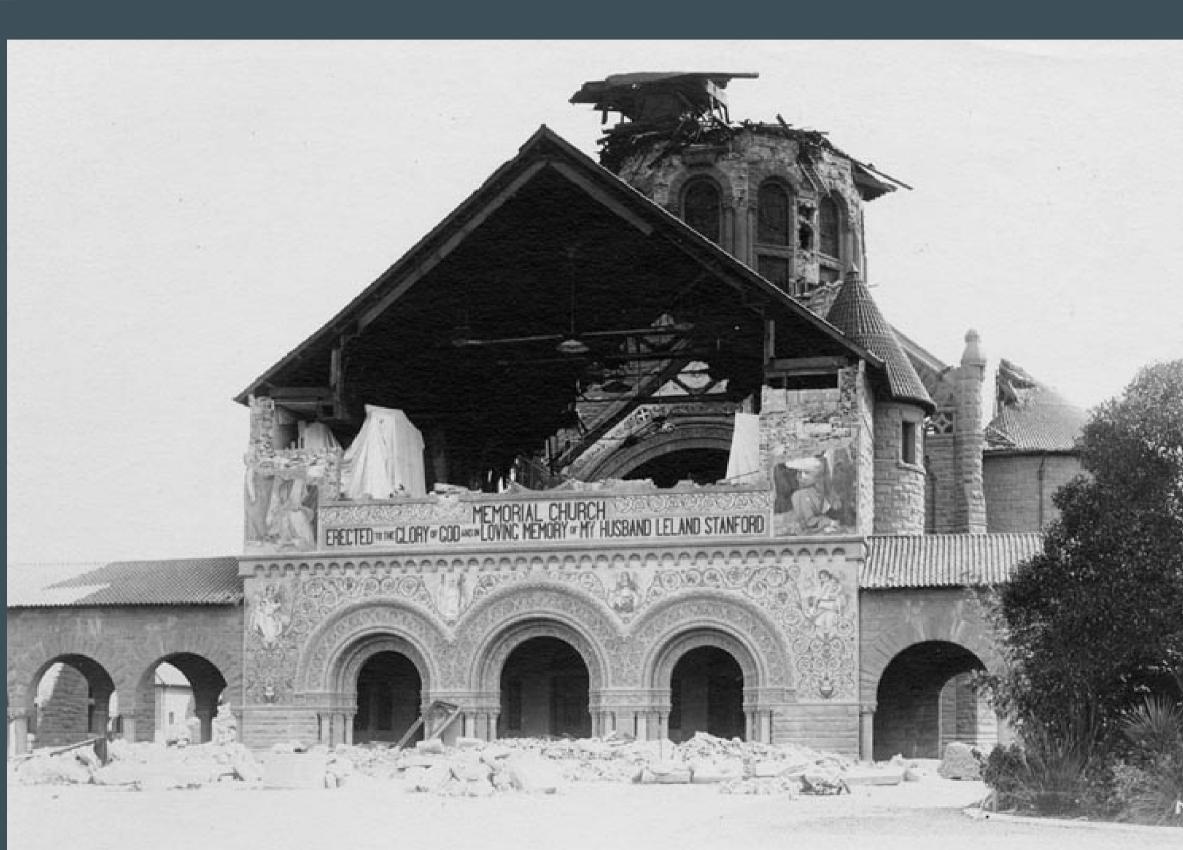

# INSIDE THE VAULT

The 1906 San Francisco Earthquake with Matthew Davenport THURSDAY, JANUARY 4, 2024