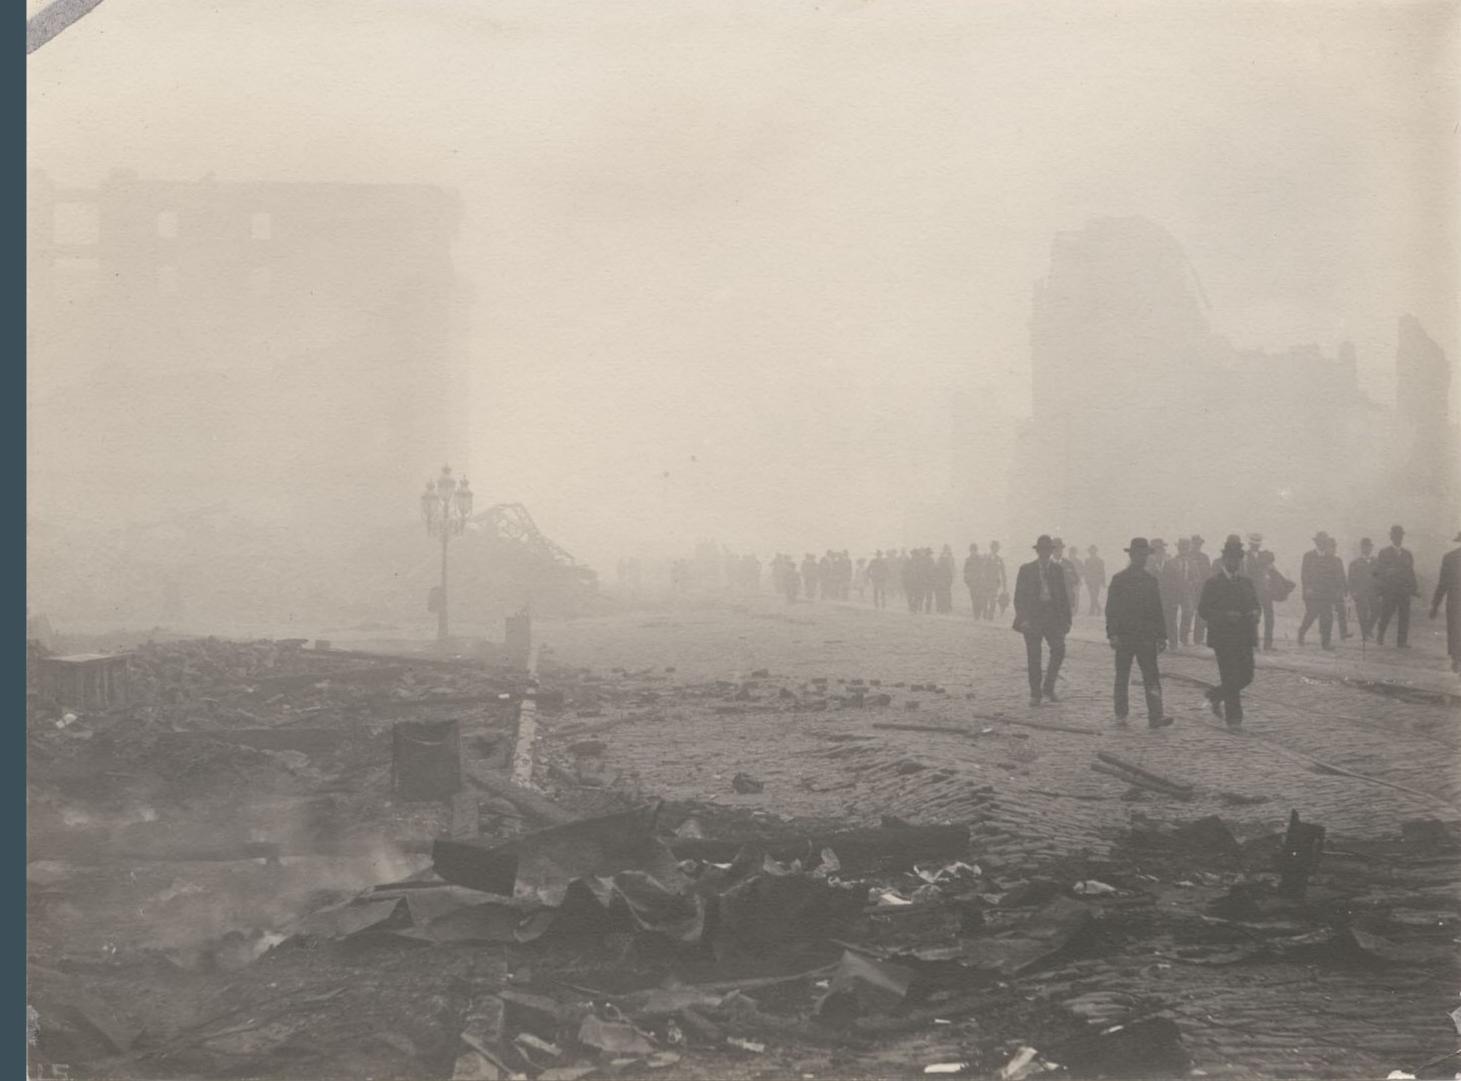

#### Looking Down Sacramento St., 1906 April 18, 1906

111 111 111

Arnold Genthe, Looking Down Sacramento St., April 18, 1906. (San Francisco History Center, San Francisco Public Library)

"I have talked with several Pacific Grove people who were there and they say that the sight was terrible though the direct effect of the shock was not so noticeable. It was the fire."

## San Francisco during the fire 1906

San Francisco during the fire, 1906 (San Francisco History Center, San Francisco Public Library)

☆ ☆ ☆

Gilder Lehrman