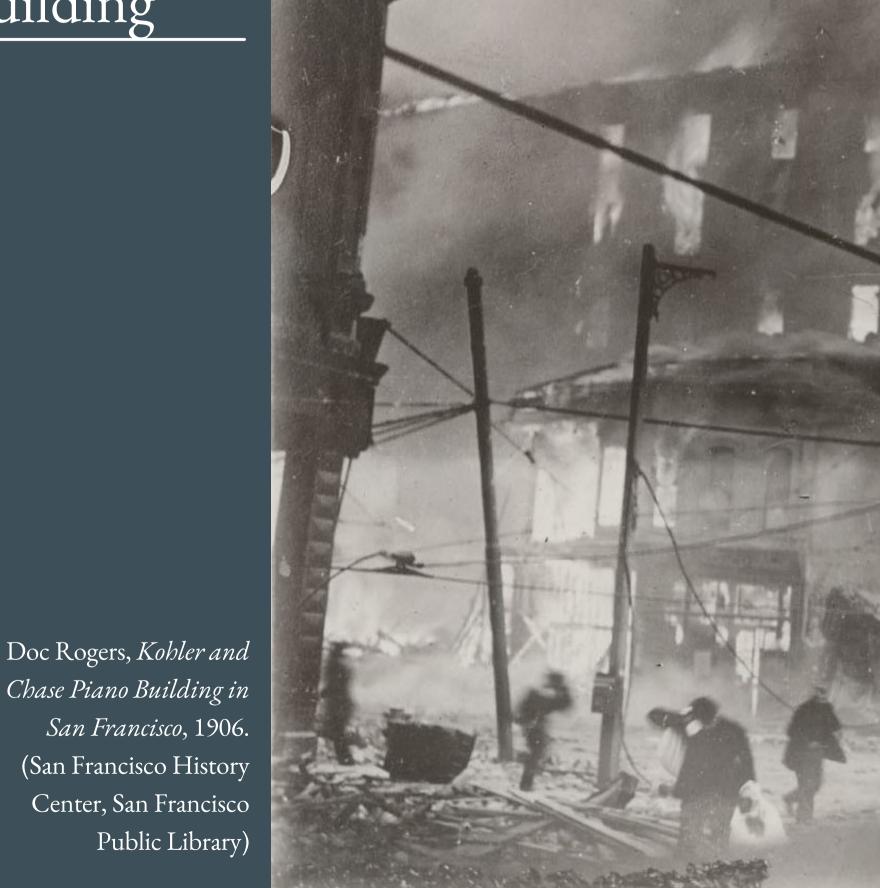

#### Kohler and Chase Piano Building 1906

Chase Piano Building in (San Francisco History Center, San Francisco

PHOTO BEAR 87.