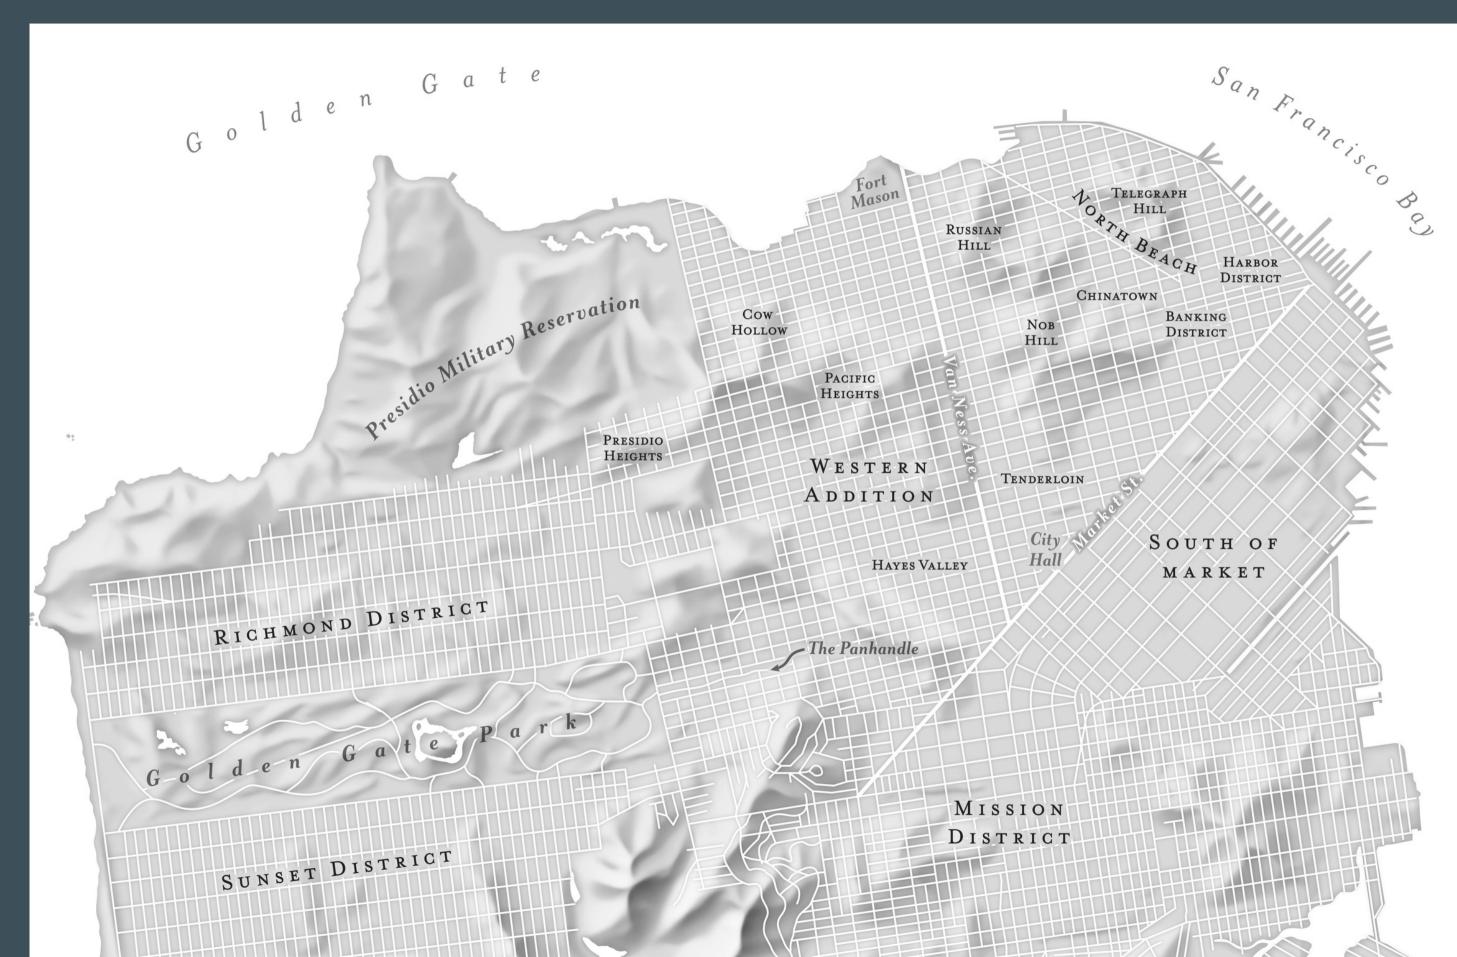

## Map of San Francisco as it appeared in 1906

★ ★ ★
THE
GILDER LEHRMAN
INSTITUTE
of
AMERICAN HISTORY
★ ★ ★

Daniel Huffman, *Map of San Francisco*, 1906, (Daniel Huffman) 6