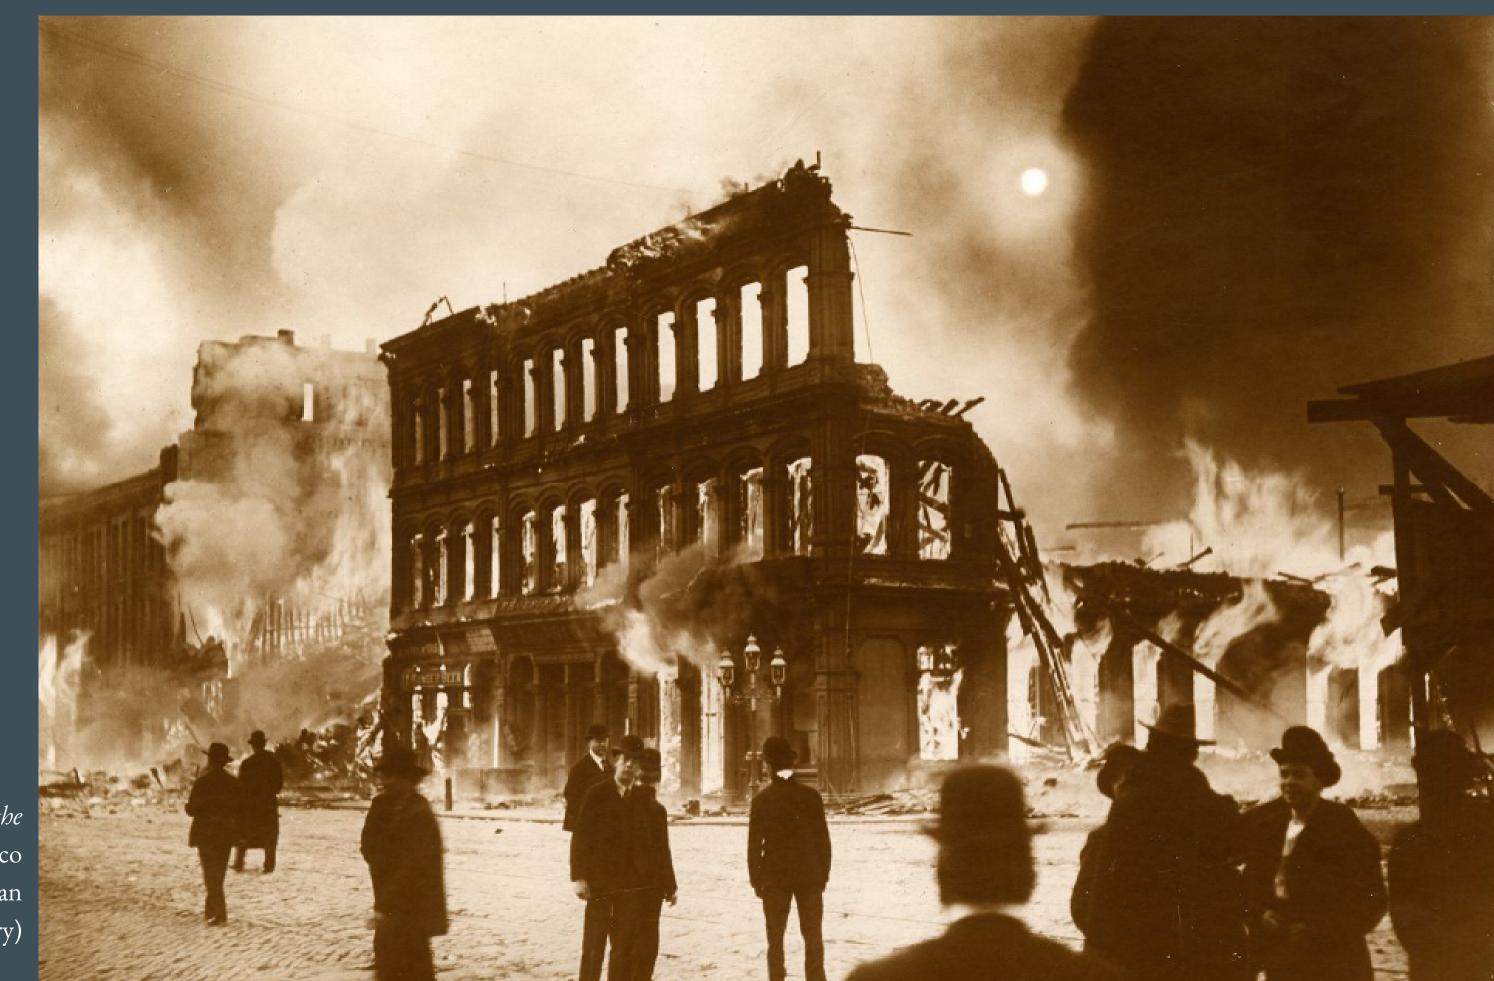

## The Call Building Burning April 18, 1906

★★★
THE
GILDER LEHRMAN
INSTITUTE
of
AMERICAN HISTORY
★★★

William J. Street, *The Call Building, Hearst Building Lotte's Fountain at 3rd and Market Street View from Kearny Street,* April 18, 1906 (San Francisco History Center, San Francisco Public Library)