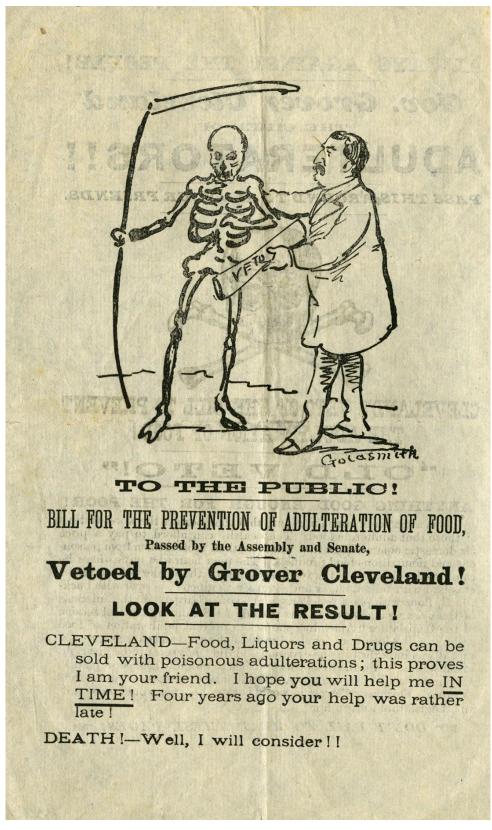

J.S. Goldsmith, *Always Against the People! Gov. Grover Cleveland, the Chief of Adulterators!!*, 1884. (The Gilder Lehrman Institute of American History, GLC09762.01)

Always Against the People! Gov. Grover Cleveland, the Chief of Adulterators!!, 1884