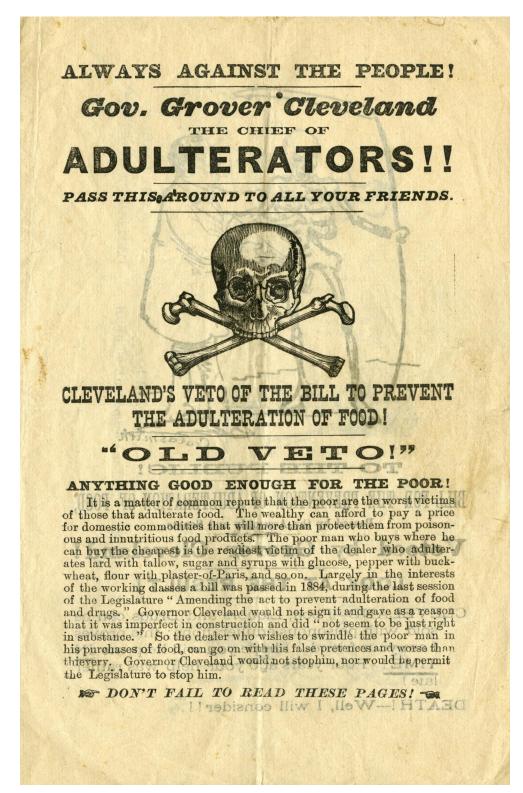

J.S. Goldsmith, *Always Against the People! Gov. Grover Cleveland, the Chief of Adulterators!!*, 1884. (The Gilder Lehrman Institute of American History, GLC09762.01)

Always Against the People! Gov. Grover Cleveland, the Chief of Adulterators!!, 1884