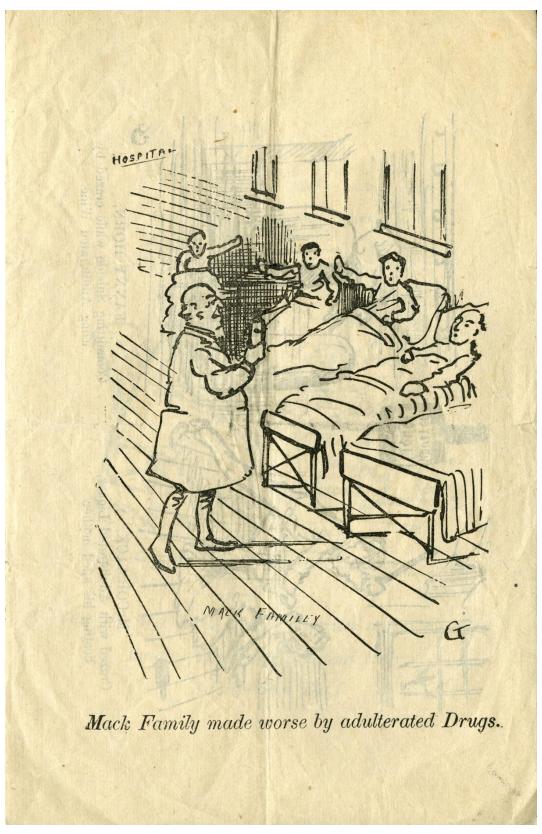

J.S. Goldsmith, *Always Against the People! Gov. Grover Cleveland, the Chief of Adulterators!!*, 1884. (The Gilder Lehrman Institute of American History, GLC09762.01)

Always Against the People! Gov. Grover Cleveland, the Chief of Adulterators!!, 1884