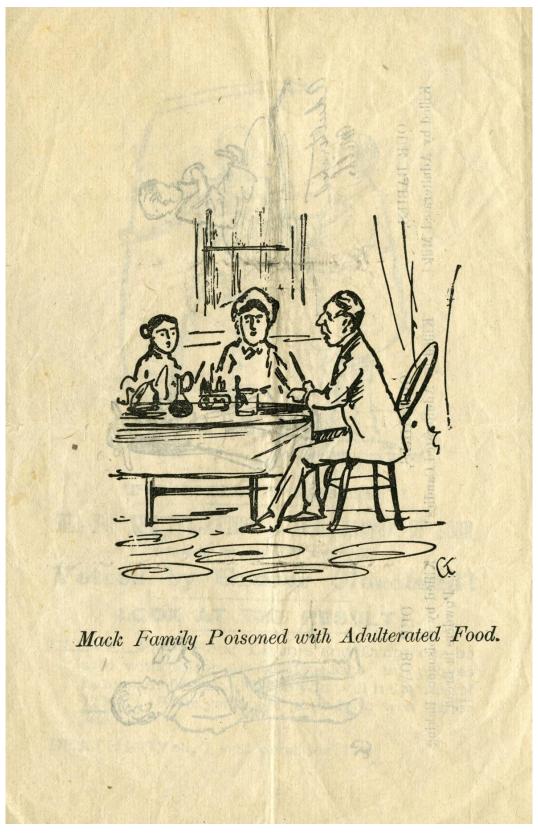

J.S. Goldsmith, *Always Against the People! Gov. Grover Cleveland, the Chief of Adulterators!!*, 1884. (The Gilder Lehrman Institute of American History, GLC09762.01)

Always Against the People! Gov. Grover Cleveland, the Chief of Adulterators!!, 1884