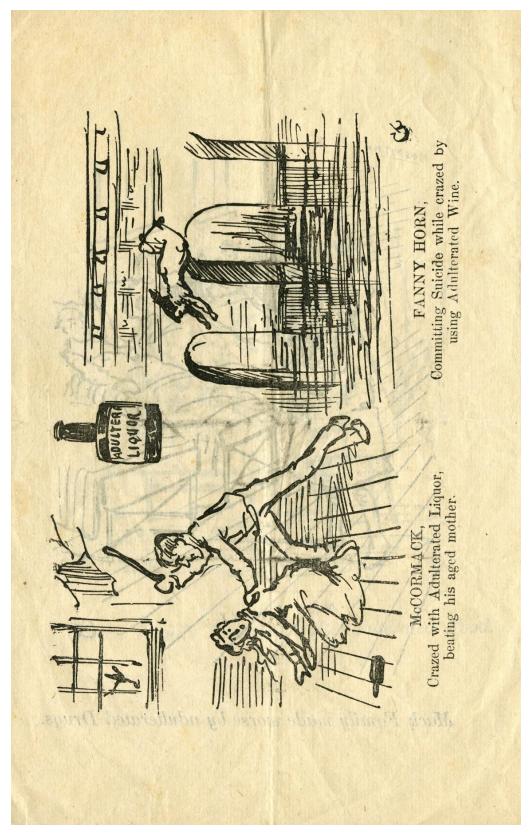

J.S. Goldsmith, *Always Against the People! Gov. Grover Cleveland, the Chief of Adulterators!!*, 1884. (The Gilder Lehrman Institute of American History, GLC09762.01)

Always Against the People! Gov. Grover Cleveland, the Chief of Adulterators!!, 1884