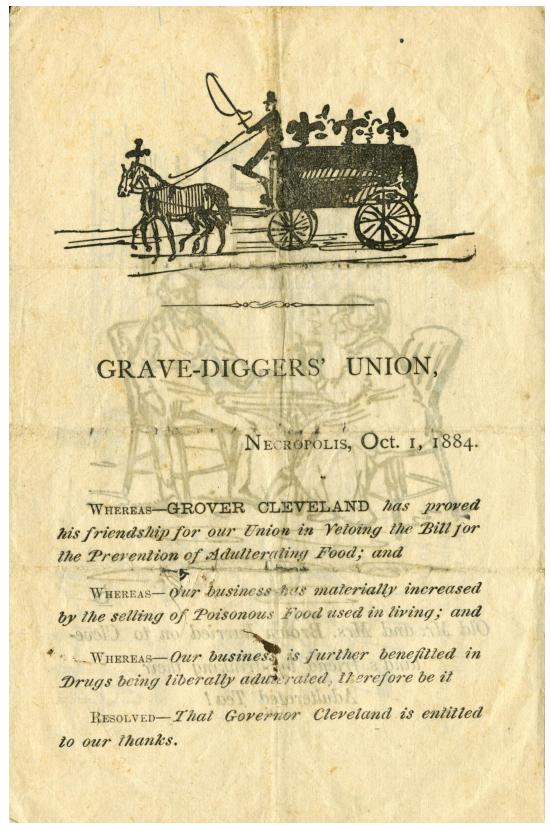

J.S. Goldsmith, *Always Against the People! Gov. Grover Cleveland, the Chief of Adulterators!!*, 1884. (The Gilder Lehrman Institute of American History, GLC09762.01)

Always Against the People! Gov. Grover Cleveland, the Chief of Adulterators!!, 1884