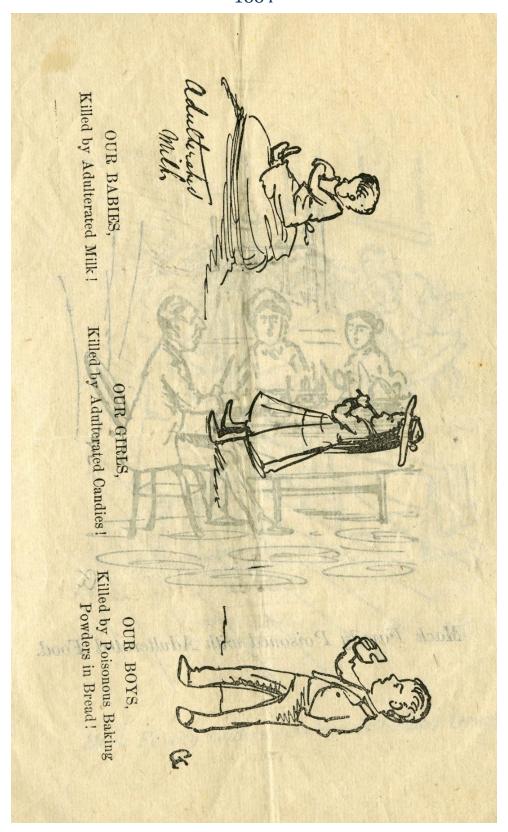

J.S. Goldsmith, *Always Against the People! Gov. Grover Cleveland, the Chief of Adulterators!!,* 1884. (The Gilder Lehrman Institute of American History, GLC09762.01)

Always Against the People! Gov. Grover Cleveland, the Chief of Adulterators!!, 1884