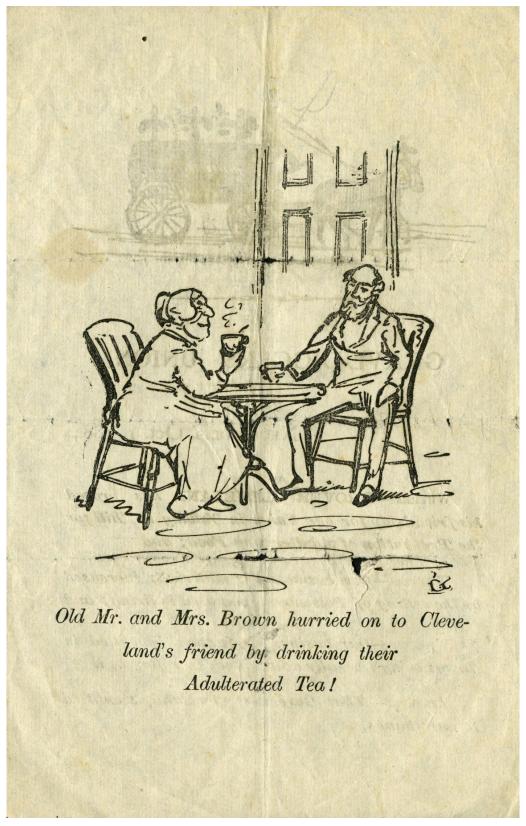

J.S. Goldsmith, *Always Against the People! Gov. Grover Cleveland, the Chief of Adulterators!!,* 1884. (The Gilder Lehrman Institute of American History, GLC09762.01)

Always Against the People! Gov. Grover Cleveland, the Chief of Adulterators!!, 1884